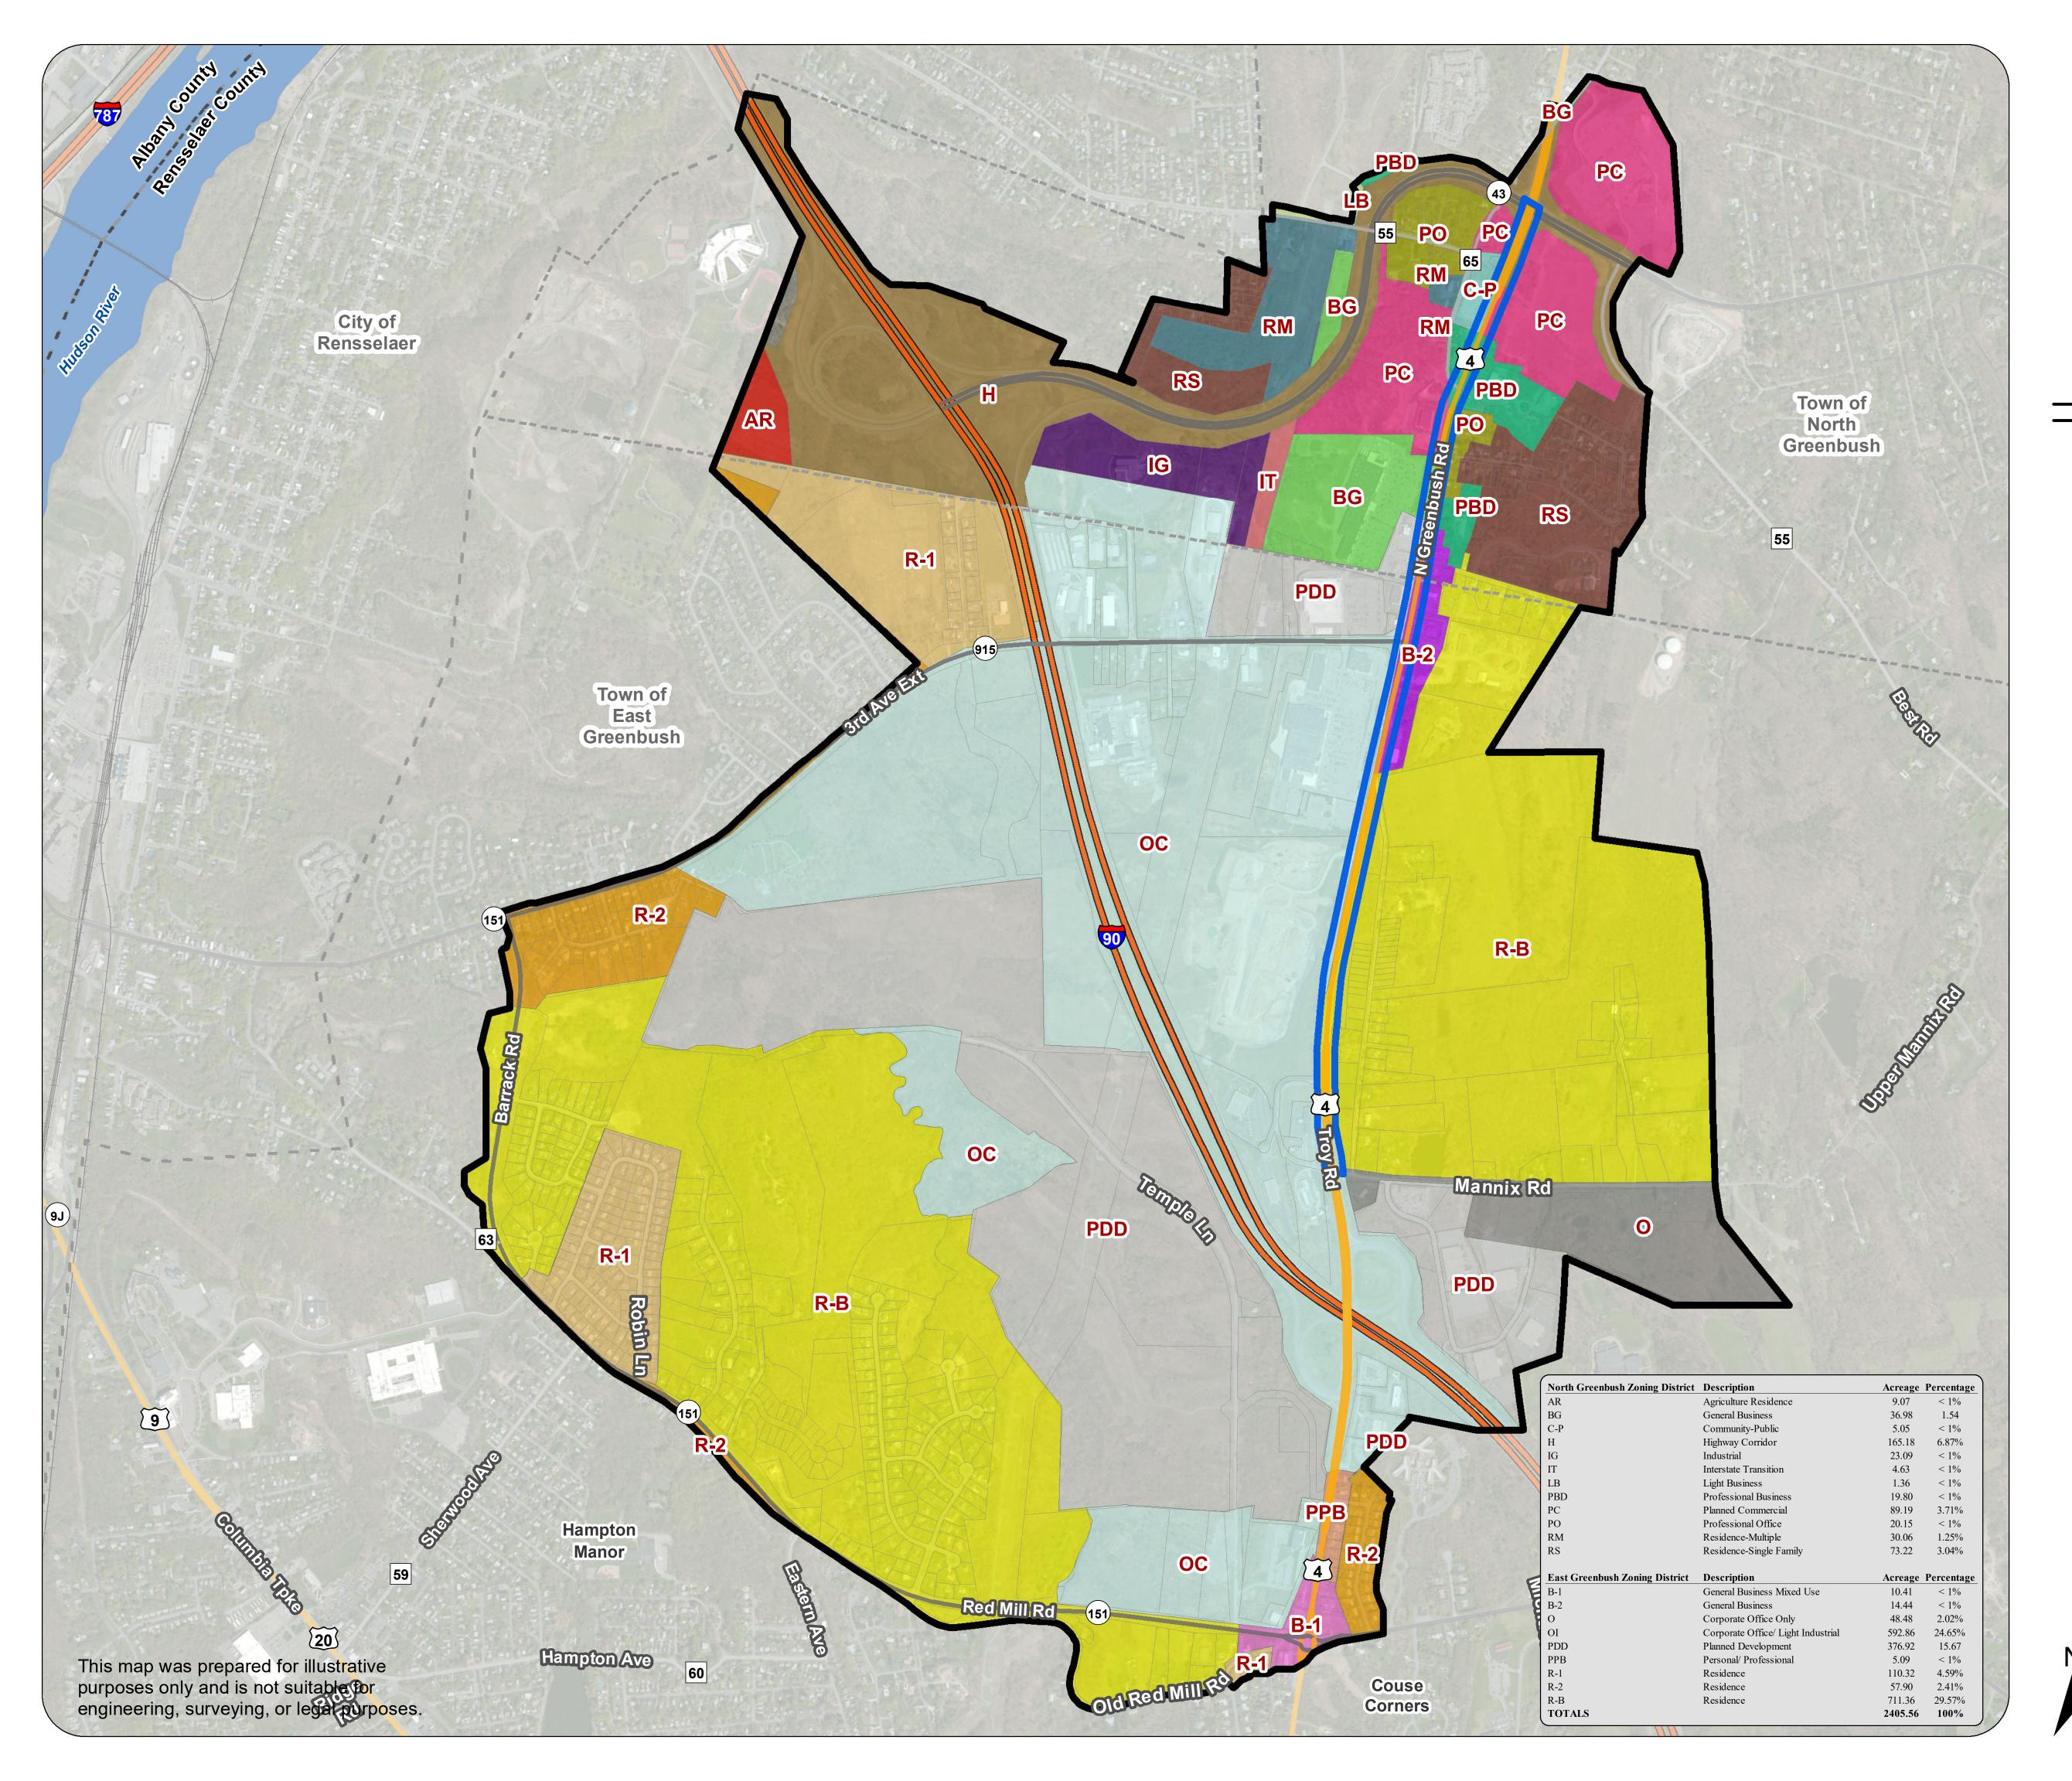

## EAST GREENBUSH ZONING DISTRICT

- R-B Residential Buffer
- R-1 Residence
- R-2 Residence
- PPB Personal/ Professional
- PDD Planned Development
- O Corporate Office Only B-2 General Business

## NORTH GREENBUSH ZONING DISTRICT

- AR Agriculture Residence
- BG General Business
- C-P Community-Public
- H Highway Corridor
- IG Industrial
- RM Residence-Multiple IT Interstate Transition RS Residence-Single Family

OC Corporate Office/ Regional Commercial

Industrial

LB Light Business

PBD Professional Business

PC Planned Commercial

PO Professional Office

OI Corporate Office/ Light

B-1 General Business Mixed